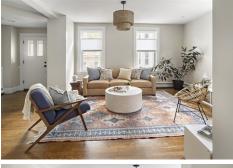

## \$1,575,000

Gorgeous townhouse w/3 levels of living space tucked-in on a quiet, residential private way in a convenient Coolidge Corner neighborhood. Taken down to the studs & rebuilt in 2021 by one of Brooklines finest builders in a reimagined, modern floor plan w/3BRs & 3.5 baths! Open concept 1st floor w/exquisite fully-custom kitchen & Wolf/Subzero/Bosch appliances flows onto private patio. The 2nd floor hosts a main BR suite w/spa-like designer bath, 2nd generous BR & 2nd tiled bath. On the 3rd floor are a 3rd BR that accommodates a queen bed, a spacious, skylit family room, home office space & a laundry room. Excellent storage in unfinished basement. Parking for 1 car. 5 zones of heat & a/c via efficient mini-splits. New roof 2022, insulation added 2023, exterior painted 2024. Pet friendly. Lots of thoughtful details such as designer lighting, pocket door, floating vanity, dimmers on lights. A truly turnkey home in a prime location.