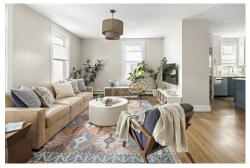

## \$1,575,000

Gorgeous townhouse w/3 levels of living space tucked-in on a quiet, residential private way in a convenient Coolidge Corner neighborhood. Taken down to the studs & rebuilt in 2021 by one of Brooklines finest builders in a reimagined, modern floor plan w/3BRs & 3.5 baths! Open concept 1st floor w/exquisite fully-custom kitchen & Wolf/Subzero/Bosch appliances flows onto private patio. The 2nd floor hosts a main BR suite w/spa-like designer bath, 2nd generous BR & 2nd tiled bath. On the 3rd floor are a 3rd BR that accommodates a queen bed, a spacious, skylit family room, home office space & a laundry room. Excellent storage in unfinished basement. Parking for 1 car. 5 zones of heat & a/c via efficient mini-splits. New roof 2022, insulation added 2023, exterior painted 2024. Pet friendly. Lots of thoughtful details such as designer lighting, pocket door, floating vanity, dimmers on lights. A truly turnkey home in a prime location.